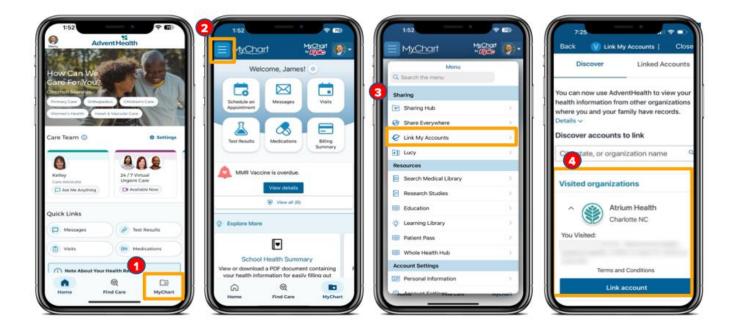

### 2. Navigate to the Menu and select "Link My Accounts"

- After logging in, go to MyChart and select Menu.
- Under Menu, look for an option that says "Link My Accounts."

#### 3. Link your account

- You'll see a list of your recently visited organizations on the next page. Click 'Link Account' to connect it with your AdventHealth account.
- You may need to search for another organization's name (e.g., Cleveland Clinic, Mayo Clinic).
- Follow the prompts to connect the accounts. You may be asked to authorize access to your records. Read the terms and confirm your consent.

### How to Link Your AdventHealth Account with Another Healthcare Provider's MyChart Account

• This step ensures that your medical information is shared between the two MyChart accounts.